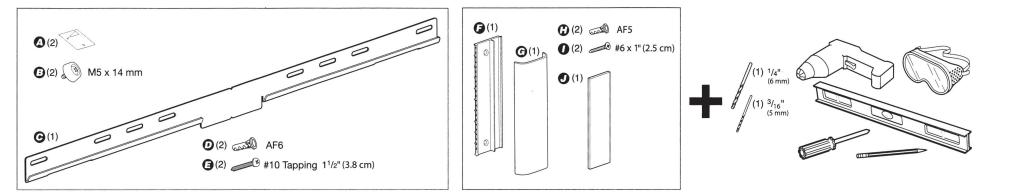

## WB-135 Wall Mount Kit

©2011 Bose Corporation, The Mountain, Framingham, MA 01701-9168 USA AM347566 Rev.00

**Note:** The WB-135 wall mount kit is only for use with the speaker array included in the CineMate<sup>®</sup> 1 SR and LIFESTYLE<sup>®</sup> 135 systems.